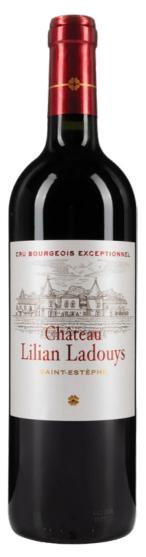

## **CHÂTEAU LILIAN LADOUYS**

St Estèphe - Cru Bourgeois Exceptionnel

Scores & Tasting Notes MA: 90-92

Scores: JA - Jane Anson, JS - James Suckling, MA - Alexandre Ma

## Format: 6 x 75cl CASE PRICE: £69.00

Please state the wine and quantity you would like and our team will ensure that the volume remains unsold.

Once we confirm this, the sale will be agreed.